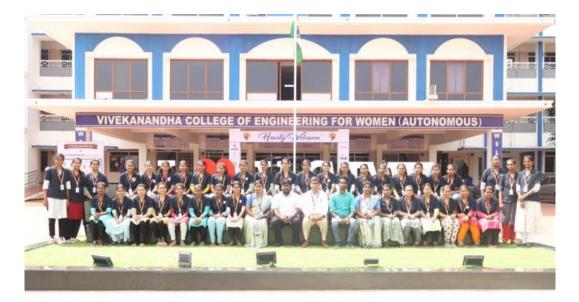

Fig 1 Full Stack Development by Guvi Team

VIVEKANANDHA

ISO 9001:20

TÜVRheinla

**COLLEGE OF ENGINEERING FOR WOMEN** 

(AUTONOMOUS)

Approved by AICTE, New Delhi, Affiliated to Anna University, Chennai.

Elayampalayam, Tiruchengode - 637205.